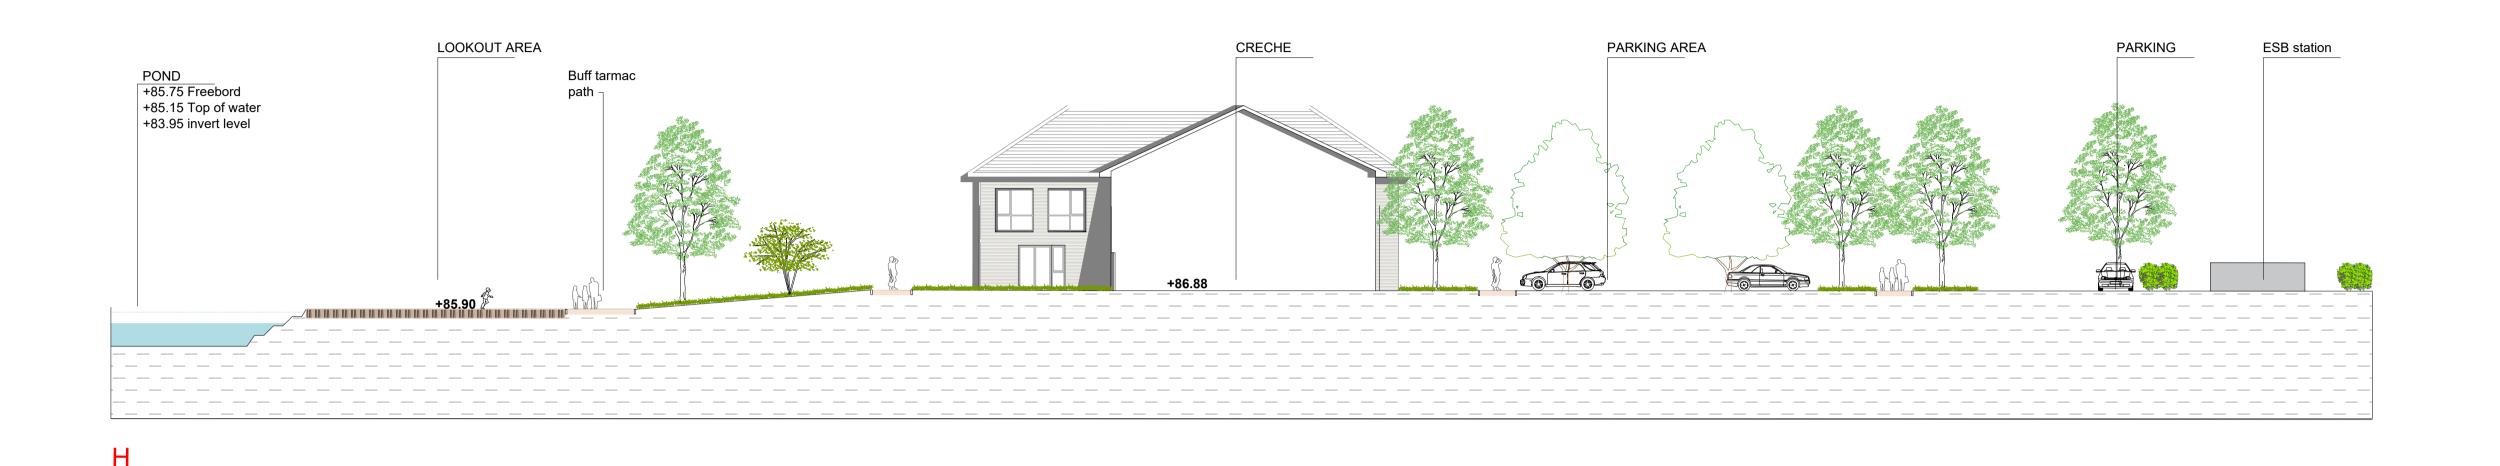

JOB NO. LFAS006

DRAWING LANSDCAPE - SECTIONS HH' - Creche

DRAWING NO. 205

DRAWN BY Coline Fortin **DATE** 29.10.2021 STATUS: REVISION >REVISION< SCALE 1:200 @ A1

NOTES:
All dimensions are in millimeters unless otherwise stated and shall be checked and confirmed by the contractor on site. Any discrepancies shall be immediately reported to the landscape architects. Work to figured dimensions only - Do not scale from drawing. Do Not Scale. Use Figured Dimensions Only. Not for Construction Purposes unless Specifically Marked. © THIS DRAWING IS COPYRIGHT OF MITCHELL + ASSOCIATES